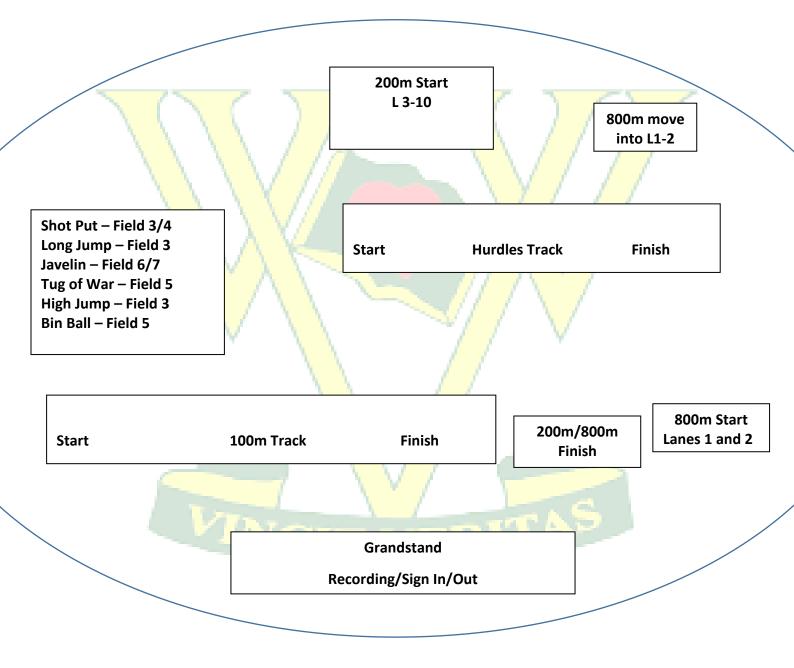

## Shaded area – Students have lunch during these rotations:

100m -Inside Main Oval (grandstand side)Shot Put-Synthetic Cricket Pitch (Field 3/4)Tug of War -Field 5Bin Ball- Field 5200m -200m track (lanes 3-10)Long Jump -Long Jump Pits800m -Main Oval- Lanes 1 and 2Hurdles -Inside Main Oval (Old Dressing Shed side)Javelin -Oval 6/7High Jump -High Jump Facility (Field 3)Oval 6/7