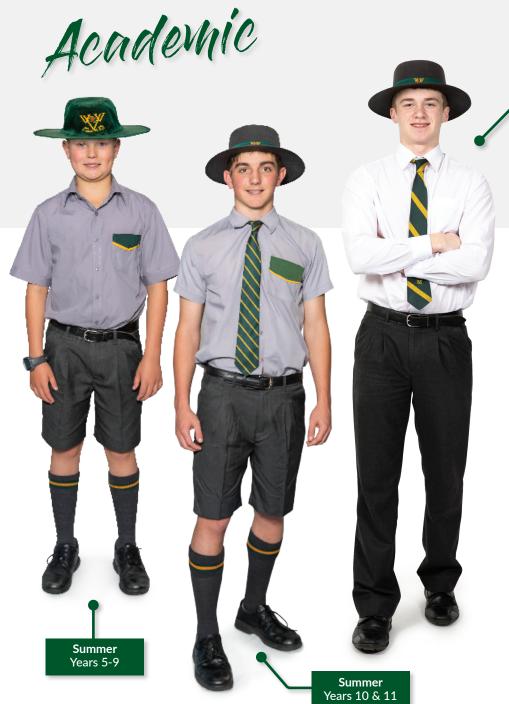

U N I F O R M

Summer Year 12

#### **SHORTS AND TROUSERS**

- Shorts Dark grey
- ◆ Trousers Dark grey (Years 5-9 Optional, Years 10-12 Compulsory in Term 2 & 3)

#### **SHIRTS**

- Grey College shirt (Years 5-11)
- White long sleeve shirt (Year 12 only)

#### **BLAZERS AND JUMPERS**

- College jumper
- Blazer (Years 10 12 only)

#### **TIES**

- College tie

  Worn in Term 2 & 3, and at all
  formal occasions
- Senior tie (Year 12 only) worn all year