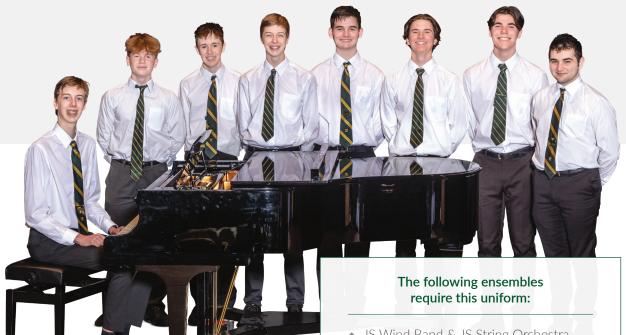

#### **FORMAL PERFORMANCE**

- Black dress pants
- Black leather belt
- White long sleeve shirt
- Black socks
- College tie

- JS Wind Band & JS String Orchestra
- Concert Band, Wind Ensemble, Symphonic Band
- Consort String Orchestra, Sinfonia String Orchestra
- College Choir, Supernovans
- Clarinet Choir, Flute Crew, Chamber Brass, Brass Band, Saxophone Ensemble, Amadeus Chamber Ensemble, Camerata String Orchestra
- Percussion Ensemble 2
- Irish Ensemble 2

## The following ensembles require this uniform:

- Big Band, Jazz Ensemble
- Guitar Ensemble 1 & 2
- Percussion Ensemble 1