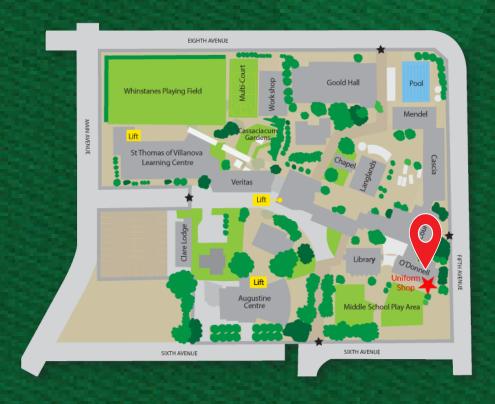

### VILLANOVA COLLEGE ALINTA UNIFORM SHOP

#### **Opening Hours**

Monday to Wednesday: 7.30am - 9.30am

Thursdays: 2.00pm - 4.00pm

Opening hours subject to change. Extended opening hours offered periodically. Please visit website for most current opening hours.

Phone: 0432 707 972

Email: villanovacollege@alinta.com.au

Online orders: www.alintaapparel.com.au

The Uniform shop accepts cash, Visa, Mastercard and EFTPOS