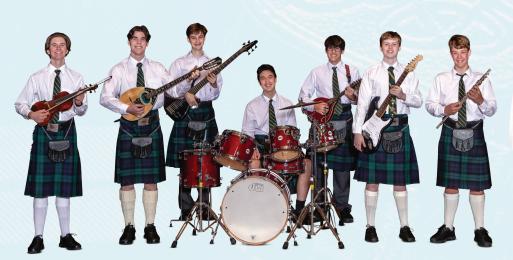

#### **IRISH ENSEMBLE**

- Kilt, belt and sporran (hired through Music dept)
- White long sleeve shirt
- College tie
- Celtic dress socks
- Black polo shirt (Not available in shop)

The following ensembles require this uniform:

Irish Ensemble 1

\*Please note musicians are to wear polished black leather school shoes (not available through uniform shop)

- **AFL**
- AFL jersey\*
- Rugby shorts
- Football socks