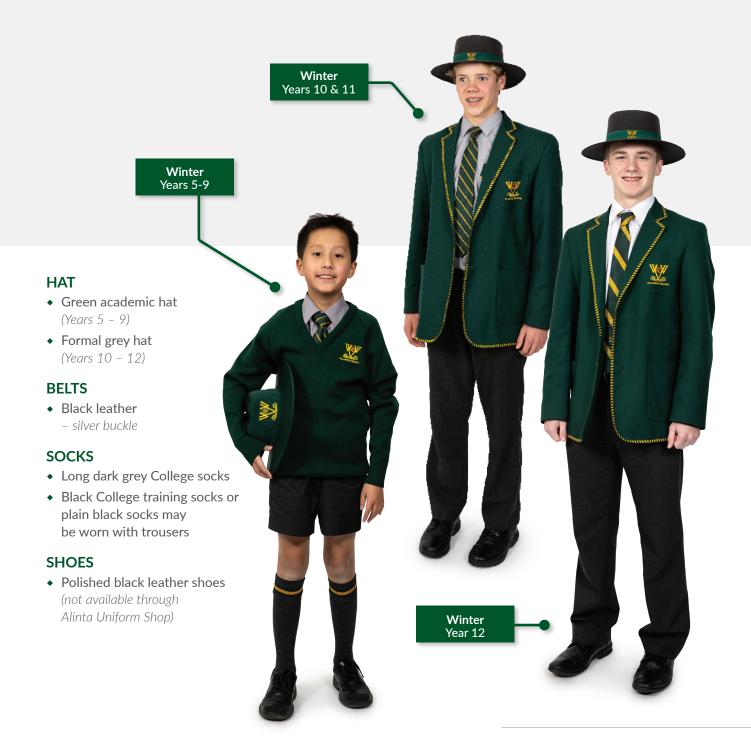

#### **SHORTS AND TROUSERS**

- Shorts Dark grey
- ◆ Trousers Dark grey (Years 5-9 Optional, Years 10-12 Compulsory in Term 2 & 3)

#### **SHIRTS**

- Grey College shirt (Years 5-11)
- White long sleeve shirt (Year 12 only)

#### **BLAZERS AND JUMPERS**

- College jumper
- Blazer (Years 10 12 only)

#### **TIES**

- College tie

  Worn in Term 2 & 3, and at all
  formal occasions
- Senior tie (Year 12 only) worn all year