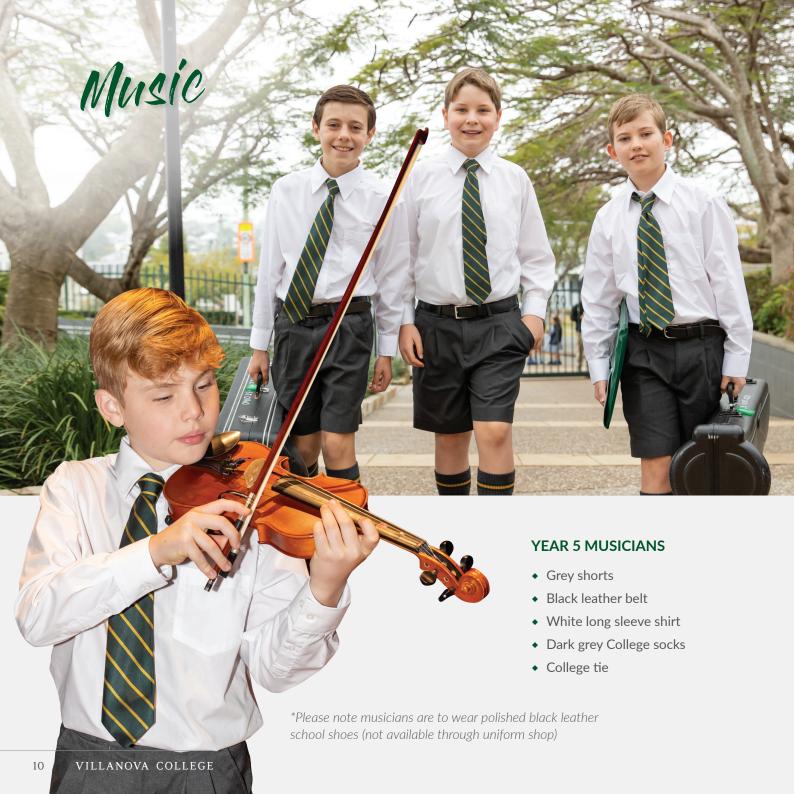

#### **FORMAL PERFORMANCE**

- Black dress pants
- Black leather belt
- White long sleeve shirt
- Black socks
- College tie

- JS Wind Band & JS String Orchestra
- Concert Band, Wind Ensemble, Symphonic Band
- Consort String Orchestra, Sinfonia String Orchestra
- College Choir, Supernovans
- Clarinet Choir, Flute Crew, Chamber Brass, Brass Band, Saxophone Ensemble, Amadeus Chamber Ensemble, Camerata String Orchestra
- Percussion Ensemble 2
- Irish Ensemble 2

<sup>\*</sup>Please note musicians are to wear polished black leather school shoes (not available through uniform shop)