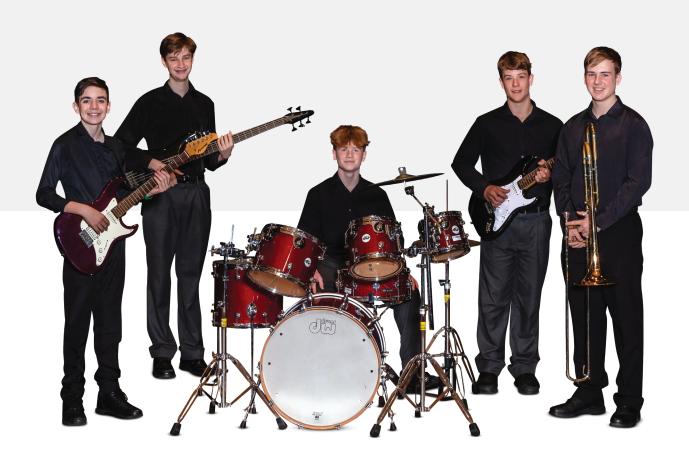

#### **CONCERT BLACKS**

- Black dress pants
- Black leather belt
- Black socks
- Black long sleeve microfibre dress shirt

\*Please note musicians are to wear polished black leather school shoes (not available through uniform shop)

## The following ensembles require this uniform:

- Big Band, Jazz Ensemble
- Guitar Ensemble 1 & 2
- Percussion Ensemble 1