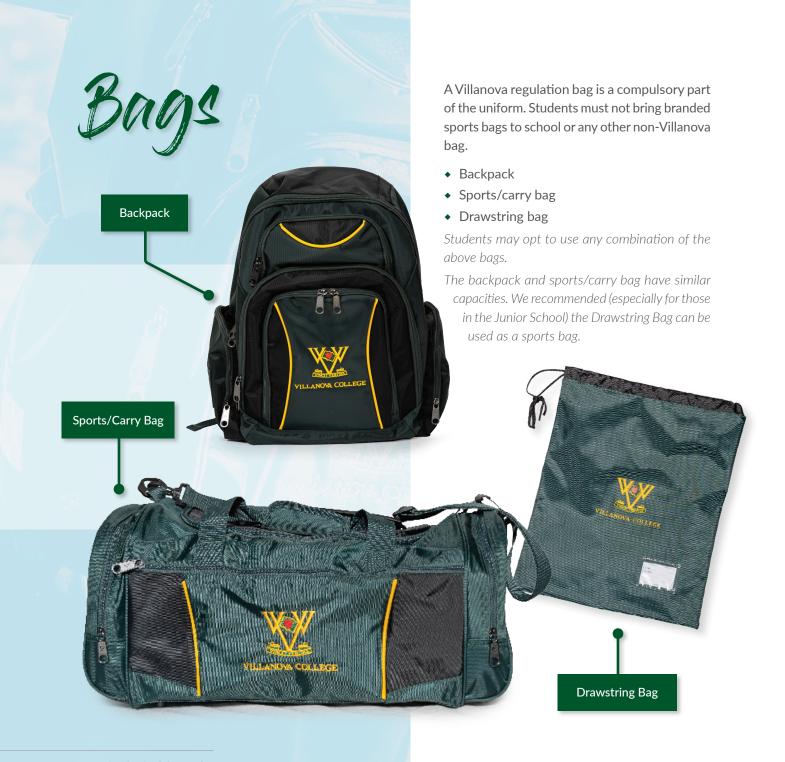

Summer Year 12

#### **SHORTS AND TROUSERS**

- Shorts Dark grey
- ◆ Trousers Dark grey (Years 5-9 Optional, Years 10-12 Compulsory in Term 2 & 3)

#### **SHIRTS**

- Grey College shirt (Years 5-11)
- White long sleeve shirt (Year 12 only)

#### **BLAZERS AND JUMPERS**

- College jumper
- Blazer (Years 10 12 only)

#### **TIES**

- College tie

  Worn in Term 2 & 3, and at all
  formal occasions
- Senior tie (Year 12 only) worn all year







#### **REQUIRED**

- HPE shorts
- ◆ House polo shirts
  Crane House (Red) polo
  Goold House (Yellow) polo
  Heavey House (Green) polo
  Murray House (Blue) polo
- Hat A College hat (wide brimmed or cap) is required for all outside activities
- Black College Training Socks
- Sports shoes

#### **OPTIONAL**

- Tracksuit jacket
- Tracksuit pants















#### **FORMAL PERFORMANCE**

- Black dress pants
- Black leather belt
- White long sleeve shirt
- Black socks
- College tie

- JS Wind Band & JS String Orchestra
- Concert Band, Wind Ensemble, Symphonic Band
- Consort String Orchestra, Sinfonia String Orchestra
- College Choir, Supernovans
- Clarinet Choir, Flute Crew, Chamber Brass, Brass Band, Saxophone Ensemble, Amadeus Chamber Ensemble, Camerata String Orchestra
- Percussion Ensemble 2
- Irish Ensemble 2

<sup>\*</sup>Please note musicians are to wear polished black leather school shoes (not available through uniform shop)



#### **CONCERT BLACKS**

- Black dress pants
- Black leather belt
- Black socks
- Black long sleeve microfibre dress shirt

\*Please note musicians are to wear polished black leather school shoes (not