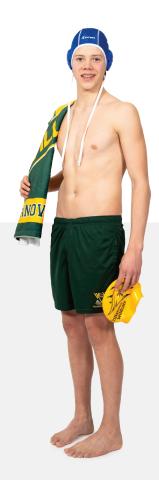

Swimming/Waterpolo

- Squad shirt
- HPE shorts
- Black College training socks

Students are to wear their own plain black jammers or speedo style togs